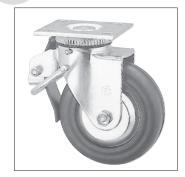

### OPTIONS

- Brakes, locks wheel and swivel. Available on 4", 5", 6" and 8" models. Add letter "B".
  - Four position swivel locks. Add letter "F".
  - Brakes and swivel locks cannot be combined on the same caster.