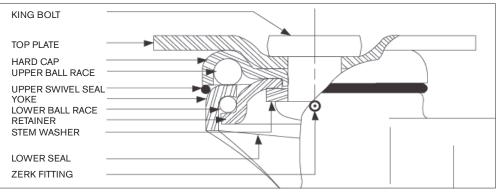

#### FEATURES

- 1/2" Axle
- 3/4" Rivet
- Double row ball bearing swivel. Both raceways equal diameter
- Standard with swivel seals and grease fittings in swivel and axle
- Bright zinc finish
- All swivel parts case hardened to Rockwell 62C
- Thread guards standard on wheels