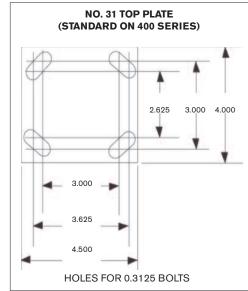

# OPTIONAL TOP PLATES NO. 4 TOP PLATE NO. IS3 TOP PLATE NO. 6 TOP PLATE NO. 8 TOP PLATE NO. 14 TOP PLATE NO. 22 TOP PLATE

31-406B-TD

31-406F-PSE