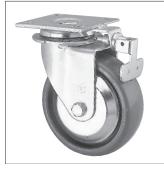

### OPTIONS

- Brakes, locks wheel and swivel. Available on 4", 5", 6" and 8" models. Add letter "B".
  - Four position swivel locks. Add letter "F".
  - Brakes and swivel locks cannot be combined on the same caster.