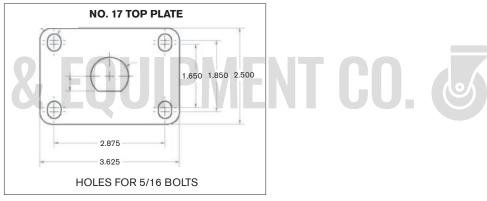

## INSTALLATION

| WHEEL<br>DIAMETER                    | TREAD<br>WIDTH | LOAD<br>CAP./LBS | BEARING<br>TYPE | 3-POSITION<br>MODEL | SWIVEL<br>MODEL | SWIVEL<br>RADIUS | OVERALL<br>HEIGHT |
|--------------------------------------|----------------|------------------|-----------------|---------------------|-----------------|------------------|-------------------|
| NEOPRENE SUPER ROLL - STANDARD WHEEL |                |                  |                 |                     |                 |                  |                   |
| 6"                                   | 1-1/2"         | 400              | PRECISION       | 17-MED6A-PSR        | 17-MED6PSR      | 5"               | 7 - 1/2"          |
| NEOPRENE - OPTIONAL WHEEL            |                |                  |                 |                     |                 |                  |                   |
| 6"                                   | 1-1/2"         | 300              | PRECISION       | 17-MED6A-PD         | 17-MED6PD       | 5"               | 7 - 1/2"          |