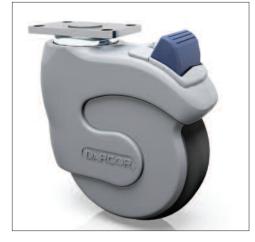

## **FEATURES**

- The worlds first single button, triple-function caster
- One foot pedal controls free swivel, swivel lock and total lock
- Hardened ball bearing race and precision ball bearings in the wheel
- Ideal solution for ultrasound, mobile x-ray and anesthesiology machines
- One of the lowest starting, rolling and swiveling forces in the industry