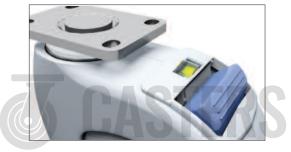

## **FEATURES**

- The worlds first single button, triple-function caster
- One foot pedal controls free swivel, swivel lock and total lock
- Hardened ball bearing race and precision ball bearings in the wheel
- Ideal solution for ultrasound, mobile x-ray and anesthesiology machines
- One of the lowest starting, rolling and swiveling forces in the industry