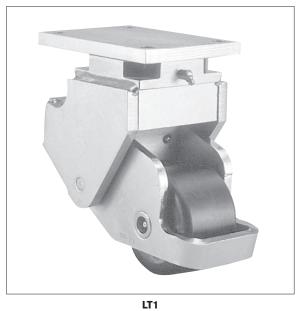

LT2

| WHEEL<br>DIAMETER | TREAD<br>WIDTH | LOAD<br>CAP./LBS | BEARING<br>TYPE | MODEL<br>NUMBER | SWIVEL<br>RADIUS | OVERALL<br>HEIGHT<br>NO LOAD | OVERALL<br>HEIGHT<br>MAX. LOAD |
|-------------------|----------------|------------------|-----------------|-----------------|------------------|------------------------------|--------------------------------|
| 4"                | 2"             | 800              | PRECISION BALL  | LT2             | 4.125            | 7.375"                       | 6.375"                         |
| 4"                | 2-1/2"         | 1200             | PRECISION BALL  | LT1             | 5                | 8.66"                        | 7.66"                          |
| 4"                | 2-1/2"         | 1000             | PRECISION BALL  | LT3             | 4                | 7.56"                        | 6.56"                          |
| 6"                | 2-1/2"         | 1000             | PRECISION BALL  | LT4             | 5                | 11.4"                        | 10.4"                          |