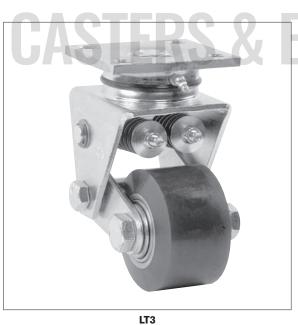

LT2

| WHEEL<br>DIAMETER | TREAD<br>WIDTH | LOAD<br>CAP./LBS | BEARING<br>TYPE | MODEL<br>NUMBER | SWIVEL<br>RADIUS | OVERALL<br>HEIGHT<br>NO LOAD | OVERALL<br>HEIGHT<br>MAX. LOAD |
|-------------------|----------------|------------------|-----------------|-----------------|------------------|------------------------------|--------------------------------|
| 4"                | 2"             | 800              | PRECISION BALL  | LT2             | 4.125            | 7.375"                       | 6.375"                         |
| 4"                | 2-1/2"         | 1200             | PRECISION BALL  | LT1             | 5                | 8.66"                        | 7.66"                          |
| 4"                | 2-1/2"         | 1000             | PRECISION BALL  | LT3             | 4                | 7.56"                        | 6.56"                          |
| 6"                | 2-1/2"         | 1000             | PRECISION BALL  | LT4             | 5                | 11.4"                        | 10.4"                          |