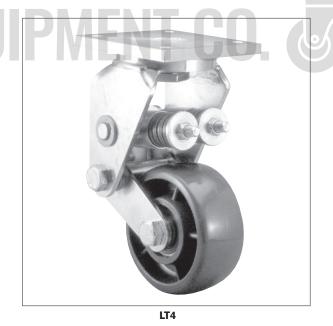

LT2

| WHEEL<br>DIAMETER | TREAD<br>WIDTH | LOAD<br>CAP./LBS | BEARING<br>TYPE | MODEL<br>NUMBER | SWIVEL<br>RADIUS | OVERALL<br>HEIGHT<br>NO LOAD | OVERALL<br>HEIGHT<br>MAX. LOAD |
|-------------------|----------------|------------------|-----------------|-----------------|------------------|------------------------------|--------------------------------|
| 4"                | 2"             | 800              | PRECISION BALL  | LT2             | 4.125            | 7.375"                       | 6.375"                         |
| 4"                | 2-1/2"         | 1200             | PRECISION BALL  | LT1             | 5                | 8.66"                        | 7.66"                          |
| 4"                | 2-1/2"         | 1000             | PRECISION BALL  | LT3             | 4                | 7.56"                        | 6.56"                          |
| 6"                | 2-1/2"         | 1000             | PRECISION BALL  | LT4             | 5                | 11.4"                        | 10.4"                          |